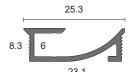

**EXTRUDED IN ITALY** 

52 www.nanoledlighting.com

BASIC CODES

LENGTH

**FINISHES** 

lunhudun

PA.REFLEX.

1 1000mm
2 2000mm