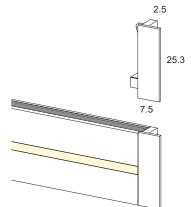

BASIC CODES

LENGTH

PA.PL0420.

1 1000mm brushed

2 2000mm brushed

**3** 3000mm brushed

Brushed snap-on diffuser. The diffuser can be easily removed for maintenance operations.