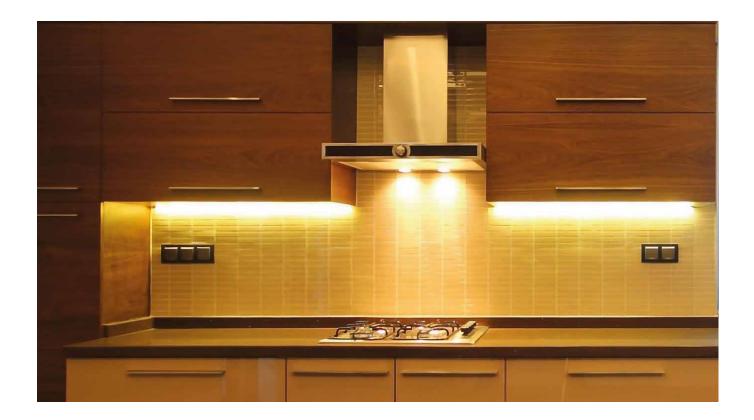

## **REFLEX**

Small-size anodized aluminium 6060 extruded profile with indirect light output, designed and produced to be flush-mounted even on very thin surfaces. Extremely easy to install, thanks to the brushed snap-in diffuser and side closure supports. Available in different sizes, it is ideal to house and dissipate LED Strips, and especially suited to illuminate and embellish kitchen and bathroom cabinets and panels, under-wall cupboards, furniture, closets, shelves and display cases.