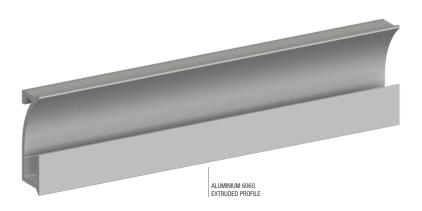

## **REFLEX**

Small-size anodized aluminium 6060 extruded profile with indirect light output, designed and produced to be flush-mounted even on very thin surfaces. Extremely easy to install, thanks to the brushed snap-in diffuser and side closure supports. Available in different sizes, it is ideal to house and dissipate LED Strips, and especially suited to illuminate and embellish kitchen and bathroom cabinets and panels, under-wall cupboards, furniture, closets, shelves and display cases.